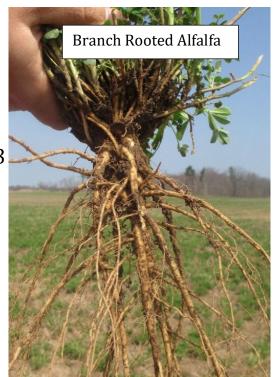

# L-451APH2+

High Aphanomyces Resistance-Race 1, 2 & 3

Features:

- 🖊 Delivers top forage yields on tougher soils
- </u> Branch Rooted alfalfa
- 🖊 Strong winter survival and persistence
- \rm FD4.5, WSI 1.9, DRI 39/40