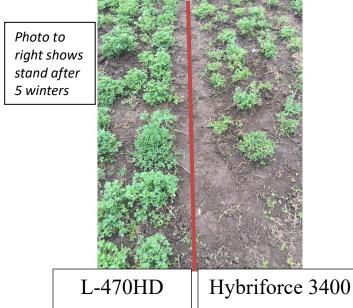

# L-470HD

Persistence and Quality *Features:* 

- HD<sup>®</sup> variety with strongest winter survival
- 4 25-30 day cut interval
- High forage yield capabilities with HD<sup>®</sup> quality FD 4.7, WSI 1.0, DRI 33/35