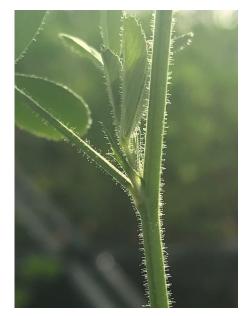

# HopperNot Max

The newest generation of Potato Leafhopper Resistant Alfalfa

Features:

- 🖊 High yielding Legacy-bred genetics
- Outstanding expression of glandular hairs for top resistance
- 📥 Winter-hardy
- 📥 FD 4.2, WSI 2.0,
- 📥 DRI 30/30